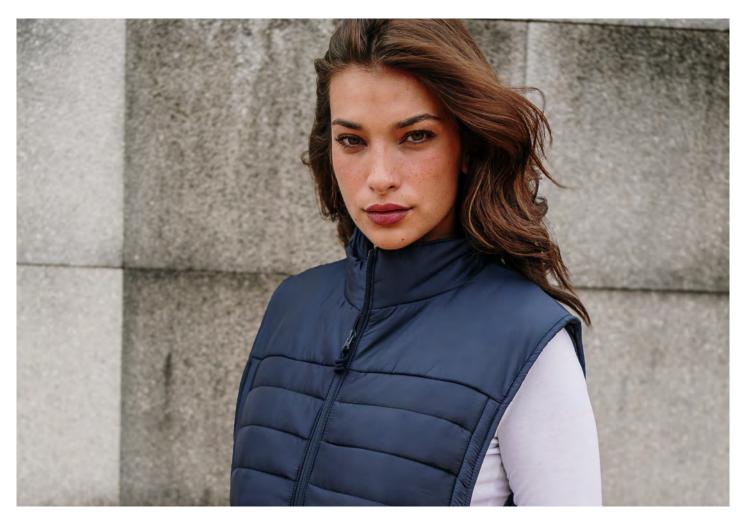

## Unisex padded vest Exterior: 35 g/m²; Lining: 35 g/m²; Wadding: 260 g/m²

Width / Height 50.5/68 cm

**BOX** 60x40x50 cm / 8,5 kg

navy blue

1 💾 10 🏵

black

53.5/70 cm

grey

- Exterior: ripstop 100%
- recycled polyamide Interior: taffeta 100%

- Interior customization
  Interior customization
  zip at lower back
  Two interior pockets with velcro
  Two front pockets with
- zipper and puller
- Zipper protection for extra comfort
- Front opening with YKK<sup>®</sup>
- zipper and puller